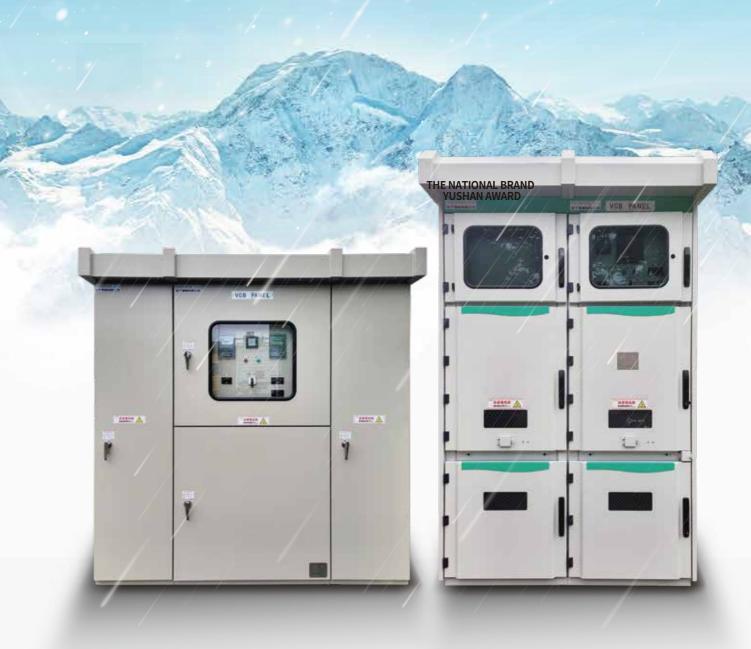

#### Outdoor type water-proof Switchgear

Approved by Bureau of Energy, Ministry of Economic Affairs, R.O.C., to ensure the quality and safety of power supply.