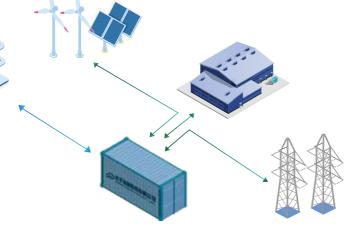

# Solution of power supply system

- Intelligent modularized substation
- Outdoor type water-proof switchgear