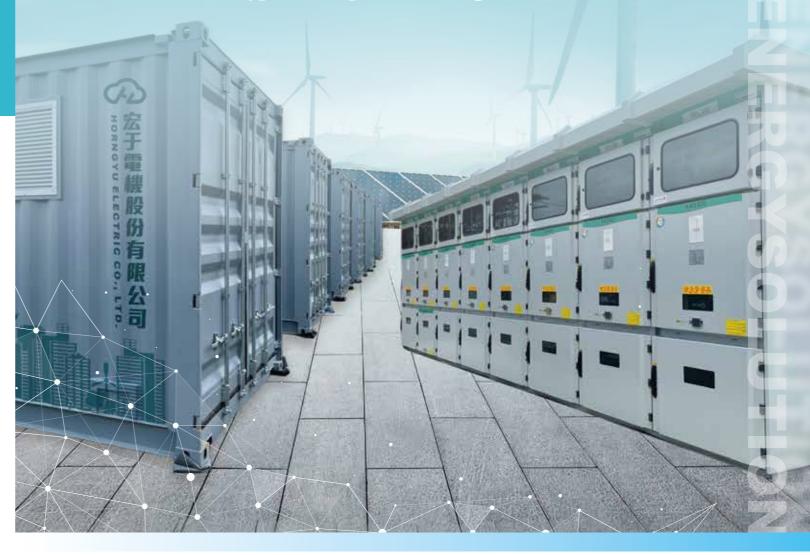

# Solution of power supply system

- Intelligent modularized substation
- Outdoor type water-proof switchgear

### Structure & Specification

- **▼** Rated Specifications
- **✓** Efficiency in installation
- **✓** Safety Management System
- **▼** Environment Monitoring System
- **✓** Intelligent positioning and Analyzing report
- **▼** Grid connection
- **▼** High efficiency in heat dissipation
- ✓ Corrosion-resistant, ISO-compliant open container, can be transported on the road
- ✓ Can be integrated of DC power panel, auxiliary power distribution panel and system controller, high utilization in space