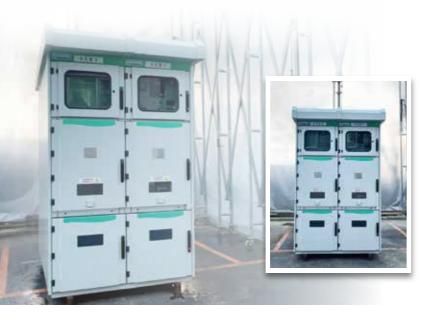

#### Outdoor type water-proof Switchgear

Approved by Bureau of Energy, Ministry of Economic Affairs, R.O.C., to ensure the quality and safety of power supply.